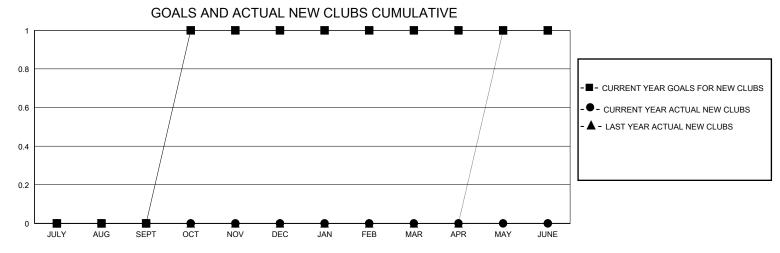

## MONTHLY MEMBERSHIP PROGRESS REPORT

District 36 O

Results as of: 3/31/2024

| GMT:                  |               |           | GMT CA        |                       |                         |                         |                                                    |  |  |
|-----------------------|---------------|-----------|---------------|-----------------------|-------------------------|-------------------------|----------------------------------------------------|--|--|
| Clubs                 |               |           |               | Members               |                         |                         |                                                    |  |  |
| RESULTS FOR 2023-2024 |               |           |               | RESULTS FOR 2023-2024 |                         |                         |                                                    |  |  |
| QUARTER               | NEW CLUB GOAL | NEW CLUBS | DROPPED CLUBS | QUARTER MEN           | MBER GROWTH NET<br>GOAL | MEMBER GROWTH<br>ACTUAL | DROPPED<br>MEMBERS ACTUAL<br>(including transfers) |  |  |
| JULY/AUG/SEPT         | 0             | 0         | 1             | JULY/AUG/SEPT         | 0                       | 19                      | 42                                                 |  |  |
| OCT/NOV/DEC           | 1             | 0         | 0             | OCT/NOV/DEC           | 25                      | 34                      | 34                                                 |  |  |
| JAN/FEB/MAR           | 0             | 0         | 1             | JAN/FEB/MAR           | 0                       | 18                      | 15                                                 |  |  |
| APR/MAY/JUNE          | 0             | 0         | 0             | APR/MAY/JUNE          | 0                       | 0                       | 0                                                  |  |  |