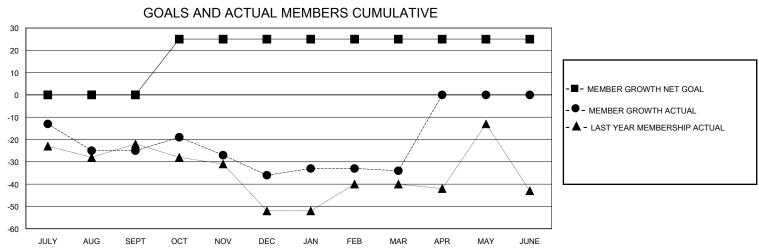

## MONTHLY MEMBERSHIP PROGRESS REPORT

District 36 O

Results as of: 3/31/2024

| GMT:                  |               |           | GMT CA        |                       |                         |                         |                                                    |  |  |
|-----------------------|---------------|-----------|---------------|-----------------------|-------------------------|-------------------------|----------------------------------------------------|--|--|
| Clubs                 |               |           |               | Members               |                         |                         |                                                    |  |  |
| RESULTS FOR 2023-2024 |               |           |               | RESULTS FOR 2023-2024 |                         |                         |                                                    |  |  |
| QUARTER               | NEW CLUB GOAL | NEW CLUBS | DROPPED CLUBS | QUARTER MEN           | MBER GROWTH NET<br>GOAL | MEMBER GROWTH<br>ACTUAL | DROPPED<br>MEMBERS ACTUAL<br>(including transfers) |  |  |
| JULY/AUG/SEPT         | 0             | 0         | 1             | JULY/AUG/SEPT         | 0                       | 19                      | 42                                                 |  |  |
| OCT/NOV/DEC           | 1             | 0         | 0             | OCT/NOV/DEC           | 25                      | 34                      | 34                                                 |  |  |
| JAN/FEB/MAR           | 0             | 0         | 1             | JAN/FEB/MAR           | 0                       | 18                      | 15                                                 |  |  |
| APR/MAY/JUNE          | 0             | 0         | 0             | APR/MAY/JUNE          | 0                       | 0                       | 0                                                  |  |  |